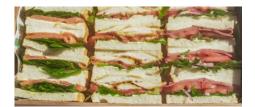

**Premium Sandwich Platter** 

Inclusive of Beef Rocket Tomato Onion Sandwich, Chicken Schnitzel Lettuce Tomato Sandwich. Smoked Salmon Spinach Cream Cheese Sandwich (Choice of White or Wholemeal Bread)

| Medium | Large |
|--------|-------|

\$90/18 halves \$135/30 halves

Signature Fried Chicken Wing Platter

Inclusive of Signature recipe Fried Chicken Wing with dipping sauce (choice of Tomato, Barbeque, Mayonnaise, Aioli, Peri-peri, Tartare, Sweet Chili, Sriracha Chili Sriracha Mayo)