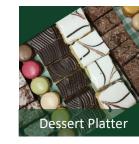

#### 

Suitable for 10 to 12 pax, inclusive of Caramel Slice, Brownie, Vanilla Slice, Macaron